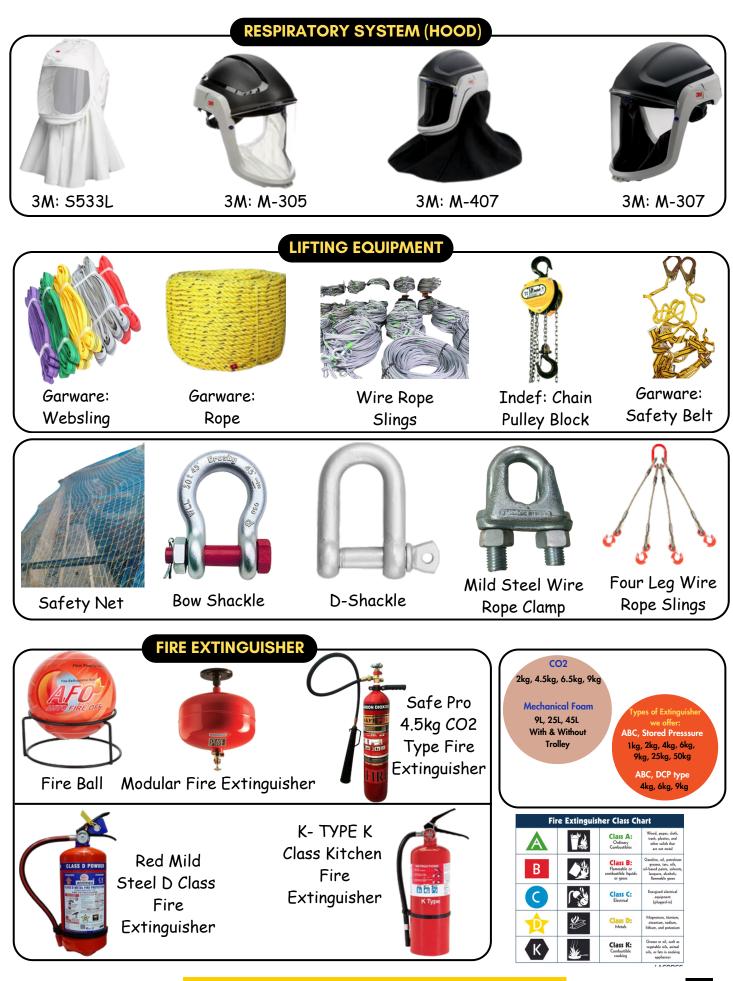

struction: Stainless steel SS 316
- Installation is simple and easy, requiring minimum effort
- The rope grab comes with special anti-inversion mechanism which enables it to always be fitted in the correct position
- Intermediates to reduce vibration and proper alignment of wire rope at every 10m

#### Applications

TelecomConstructionTurbinesRadio and TV MastChimney IndustriesPower Supply and Hydroelectric Installations

#### Components















#### We Supply all the Permanent / Fixed Life Line Systems

- Horizontal Life Line for Loading and Unloading (Over the Head)
- Horizontal Life line for (Over the Roof)
- Horizontal Life Line for Solar Panel
- Vertical Life Line for Ladder Climbing
- Vertical Life Line for Confined Entry and Exit





www.cwlcgroup.com info@cwlcgroup.com 











#### Fixed Line System Design & Installation Service

The anchorage forms an important part of the fall protection system. In the event of movement at height, along the vertical or horizontal axis, an anchorage system that spans this movement is required. Fixed line systems are such specially engineered systems.

It is important to understand that the forces experienced by the system and underlying structures in the event of a fall are extremely complex to calculate and define.

It is here that Calcutta Welding & Lifting Company (CWLC) offers exceptional expertise to address the problem. CWLC has a dedicated team that, through their experience and knowledge, can suggest optimal solutions for FLS requirements.

#### This offers the following advantage to the Client:

- Provide a saf