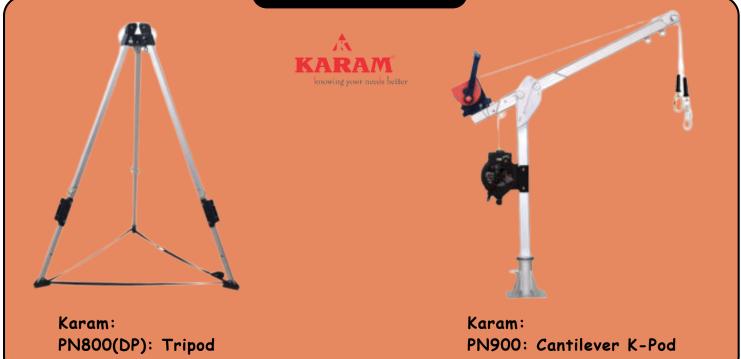

#### Fixed Lifeline Systems (Vertical)

#### VERTICAL ANCHORAGE LINE SYSTEM (Cable & Aluminum Rail)

#### VERTEX PN 6000 / 7000 / 8000 / 9000

#### Components