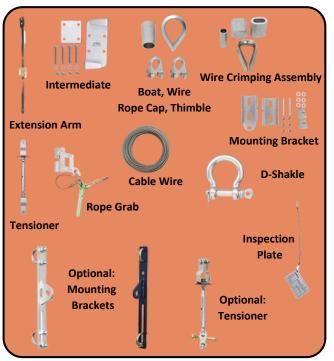

#### Components

#### **Key Features**

- Material of construction: Stainless steel SS 316
- Installation is simple and easy, requiring minimum effort
- The rope grab comes with special anti-inversion mechanism which enables it to always be fitted in the correct position
- Intermediates to reduce vibration and proper alignment of wire rope at every 10m

#### Applications

TelecomConstructionTurbinesRadio and TV MastChimney IndustriesPower Supply and Hydroelectric Installations