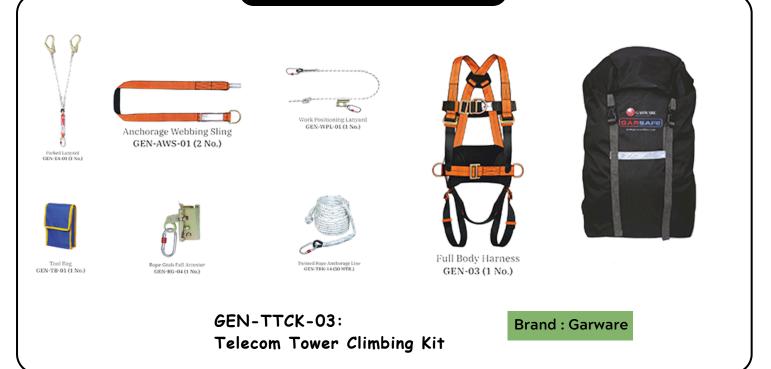

#### SELF CONTAINED SAFETY KITS

#### **SELF CONTAINED SAFETY KITS**

#### **CONFINED SPACE ENTRY**