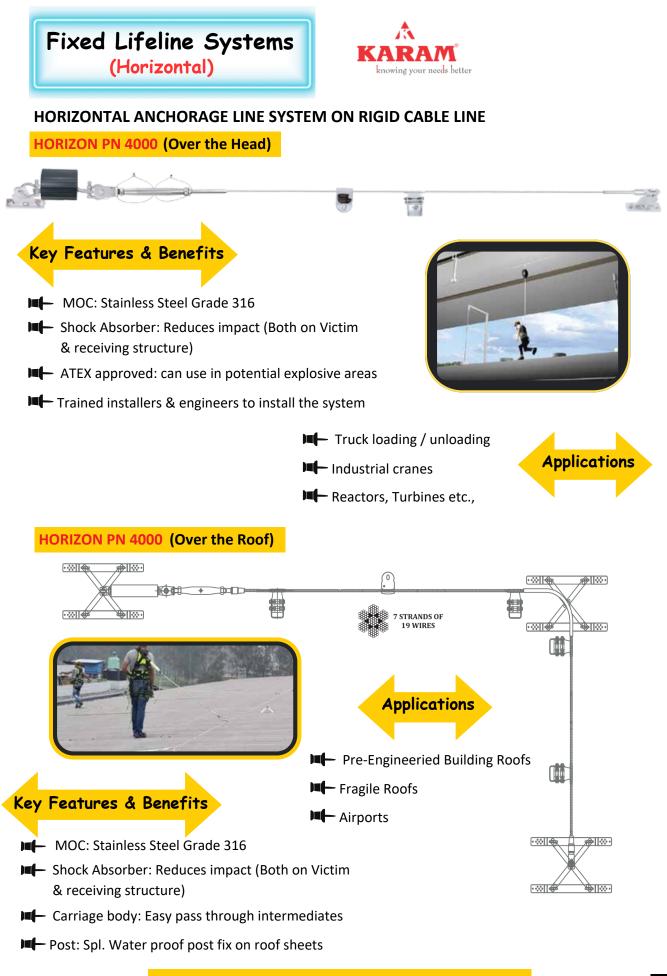

#### We Supply all the Permanent / Fixed Life Line Systems

- Horizontal Life Line for Loading and Unloading (Over the Head)
- Horizontal Life line for (Over the Roof)
- Horizontal Life Line for Solar Panel
- Vertical Life Line for Ladder Climbing
- Vertical Life Line for Confined Entry and Exit