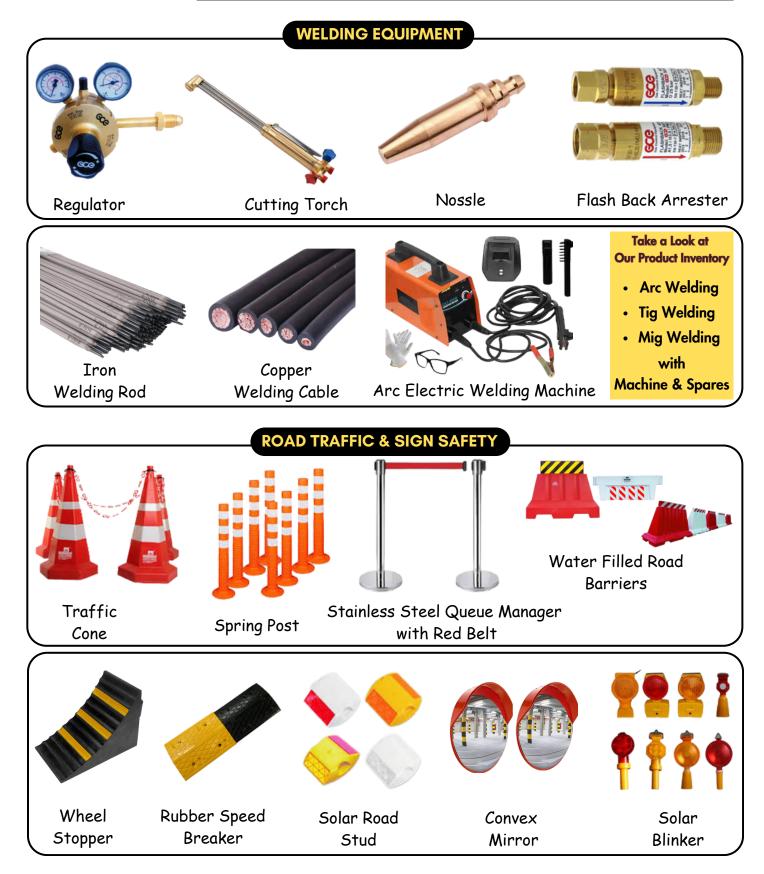

ction: Stainless steel SS 316
- Installation is simple and easy, requiring minimum effort
- The rope grab comes with special anti-inversion mechanism which enables it to always be fitted in the correct position
- Intermediates to reduce vibration and proper alignment of wire rope at every 10m

#### Applications

TelecomConstructionTurbinesRadio and TV MastChimney IndustriesPower Supply and Hydroelectric Installations

#### Components















#### We Supply all the Permanent / Fixed Life Line Systems

- Horizontal Life Line for Loading and Unloading (Over the Head)
- Horizontal Life line for (Over the Roof)
- Horizontal Life Line for Solar Panel
- Vertical Life Line for Ladder Climbing
- Vertical Life Line for Confined Entry and Exit





www.cwlcgroup.com info@cwlcgroup.com 











#### Fixed Line System Design & Installation Service

The anchorage forms an important part of the fall protection system. In the event of movement at height, along the vertical or horizontal axis, an anchorage system that spans this movement is required. Fixed line systems are such specially engineered systems.

It is important to understand that the forces experienced by the system and underlying structures in the event of a fall are extremely complex to calculate and define.

It is here that Calcutta Welding & Lifting Company (CWLC) offers exceptional expertise to address the problem. CWLC has a dedicated team that, through their experience and knowledge, can suggest optimal solutions for FLS requirements.

#### This offers the following advantage to the Client:

- Provide a safe so