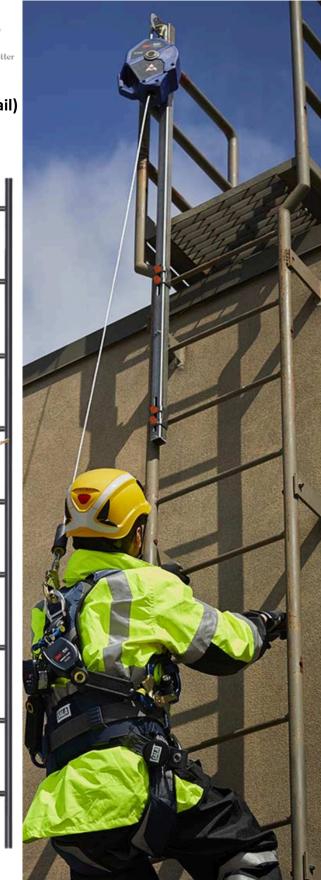

#### Fixed Lifeline Systems (Vertical)

#### VERTICAL ANCHORAGE LINE SYSTEM (Cable & Aluminum Rail)

#### VERTEX PN 6000 / 7000 / 8000 / 9000

#### **Key Features**

- Material of construction: Stainless steel SS 316
- Installation is simple and easy, requiring minimum effort
- The rope grab comes with special anti-inversion mechanism which enables it to always be fitted in the correct position
- Intermediates to reduce vibration and proper alignment of wire rope at every 10m