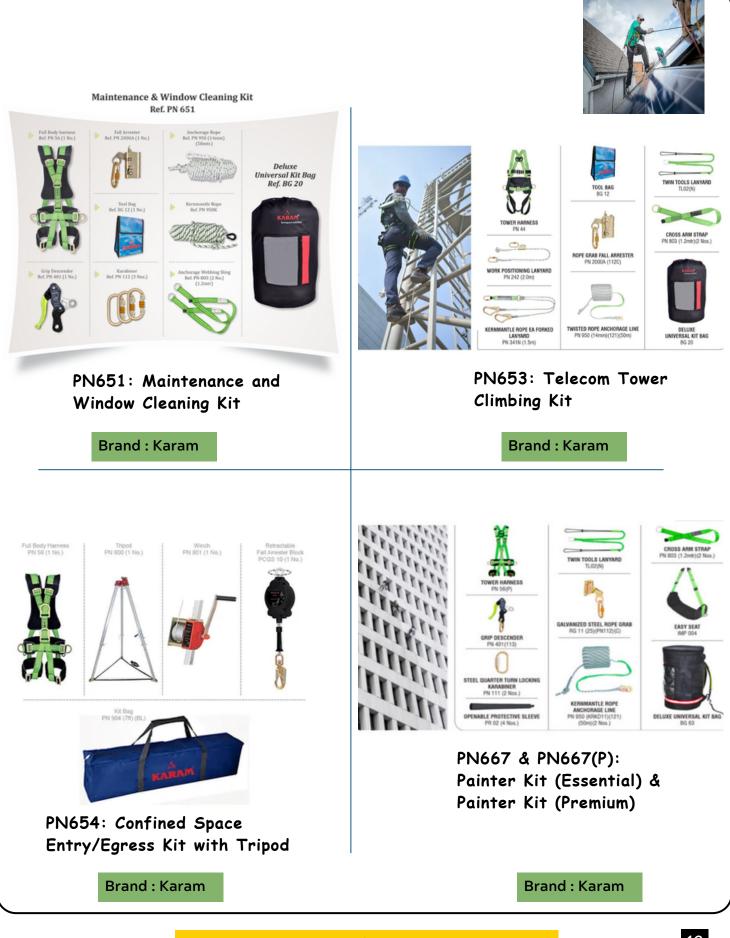

#### SELF CONTAINED SAFETY KITS

#### **SELF CONTAINED SAFETY KITS**

#### **CONFINED SPACE ENTRY**