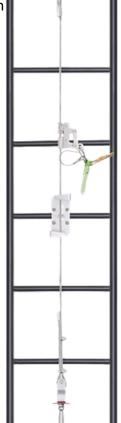

#### Fixed Lifeline Systems (Vertical)

#### VERTICAL ANCHORAGE LINE SYSTEM (Cable & Aluminum Rail)

#### VERTEX PN 6000 / 7000 / 8000 / 9000