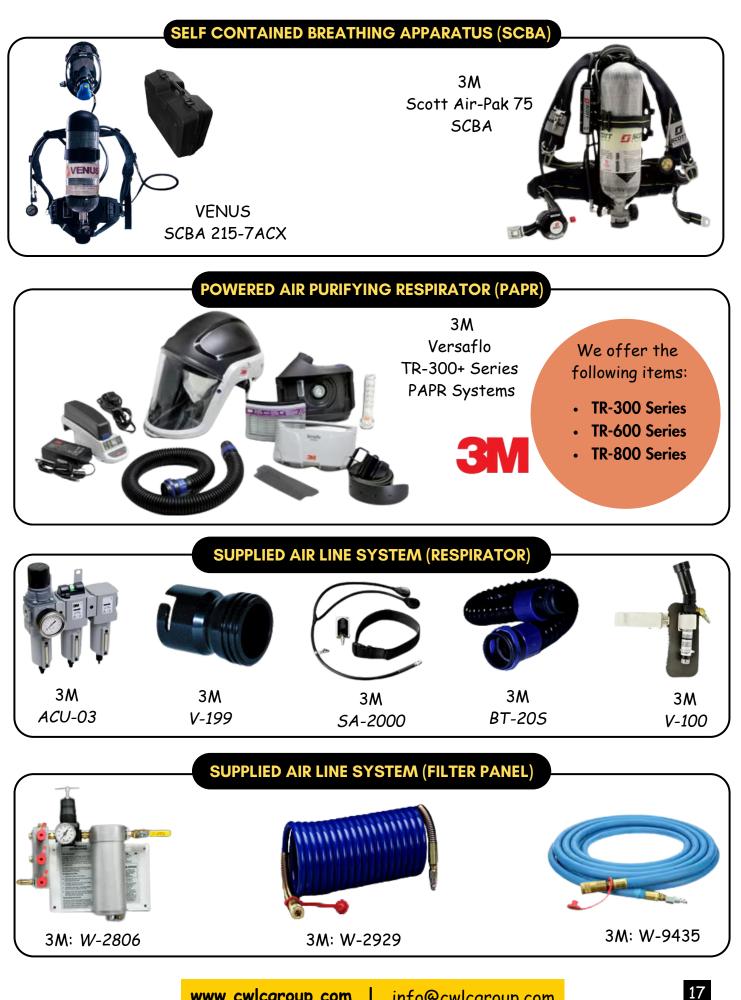

0

#### **Key Features**

- Material of construction: Stainless steel SS 316
- Installation is simple and easy, requiring minimum effort
- The rope grab comes with special anti-inversion mechanism which enables it to always be fitted in the correct position
- Intermediates to reduce vibration and proper alignment of wire rope at every 10m

#### Applications

TelecomConstructionTurbinesRadio and TV MastChimney IndustriesPower Supply and Hydroelectric Installations

#### Components















#### We Supply all the Permanent / Fixed Life Line Systems

- Horizontal Life Line for Loading and Unloading (Over the Head)
- Horizontal Life line for (Over the Roof)
- Horizontal Life Line for Solar Panel
- Vertical Life Line for Ladder Climbing
- Vertical Life Line for Confined Entry and Exit





www.cwlcgroup.com info@cwlcgroup.com 











#### Fixed Line System Design & Installation Service

The anchorage forms an important part of the fall protection system. In the event of movement at height, along the vertical or horizontal axis, an anchorage system that spans this movement is required. Fixed line systems are such specially engineered systems.

It is important to understand that the forces experienced by the system and underlying structures in the event of a fall are extremely complex to calculate and define.

It is here that Calcutta Welding & Lifting Company (CWLC) offers exceptional expertise to address the problem. CWLC has a dedicated team that, through their experience and knowledge, can suggest optimal solutions for FLS requirements.

#### This offers the followin